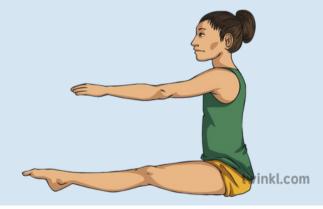

### LO: To create and hold basic shapes with our bodies.

pike

tuck

tall/

wide/ thin

balance



PE!







#### LO: To create and hold basic shapes with our bodies.

pike

tuck

tall/

wide/ thin

balance



## **Challenges!**

Make yourself as **tall** as possible!
Make yourself as **small** as possible.
Make yourself as **wide** as possible.
Make yourself as **thin** as possible.

Have a go at making yourself into different letters of the alphabet.

#### LO: To create and hold basic shapes with our bodies.

pike

tuck

tall/

wide/ thin

balance



## Challenges!

Try a pike sit.

Try a straddle sit.





# Mindful Time



Cosmic KidsYoga Adventure - Minecraft

YouTube Link: https://www.youtube.com/watch?v=02E1468SdHg&list=PL8snGkhBF7nhEquR7wXbzIXjFrlXsze\_H