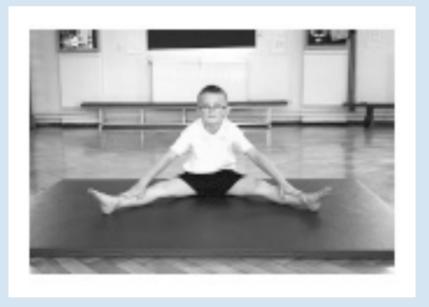

### LO: To create and hold basic shapes with our bodies.

pike

tuck

tall/

wide/ thin

balance



PE!







#### LO: To create and hold basic shapes with our bodies.

pike

tuck

tall/

wide/ thin

balance



## **Challenges!**

Make yourself as **tall** as possible!
Make yourself as **small** as possible.
Make yourself as **wide** as possible.
Make yourself as **thin** as possible.

Have a go at making yourself into different letters of the alphabet.

#### LO: To create and hold basic shapes with our bodies.

pike

tuck

tall/

wide/ thin

balance



## Challenges!

Try a pike sit.

Try a straddle sit.





# Mindful Time



Cosmic KidsYoga Adventure - Minecraft

YouTube Link: https://www.youtube.com/watch?v=02E1468SdHg&list=PL8snGkhBF7nhEquR7wXbzIXjFrlXsze\_H