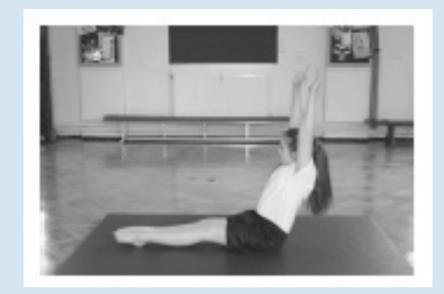

### LO: To create and hold basic shapes with our bodies.

pike

tuck

tall/

wide/ thin

balance



PE!







#### LO: To create and hold basic shapes with our bodies.

pike

tuck

tall/

wide/ thin

balance



## **Challenges!**

Make yourself as **tall** as possible!
Make yourself as **small** as possible.
Make yourself as **wide** as possible.
Make yourself as **thin** as possible.

Have a go at making yourself into different letters of the alphabet.

#### LO: To create and hold basic shapes with our bodies.

pike

tuck

tall/

wide/ thin

balance



## Challenges!

Try a pike sit.

Try a straddle sit.





# Mindful Time



Cosmic KidsYoga Adventure - Minecraft

YouTube Link: https://www.youtube.com/watch?v=02E1468SdHg&list=PL8snGkhBF7nhEquR7wXbzIXjFrlXsze\_H